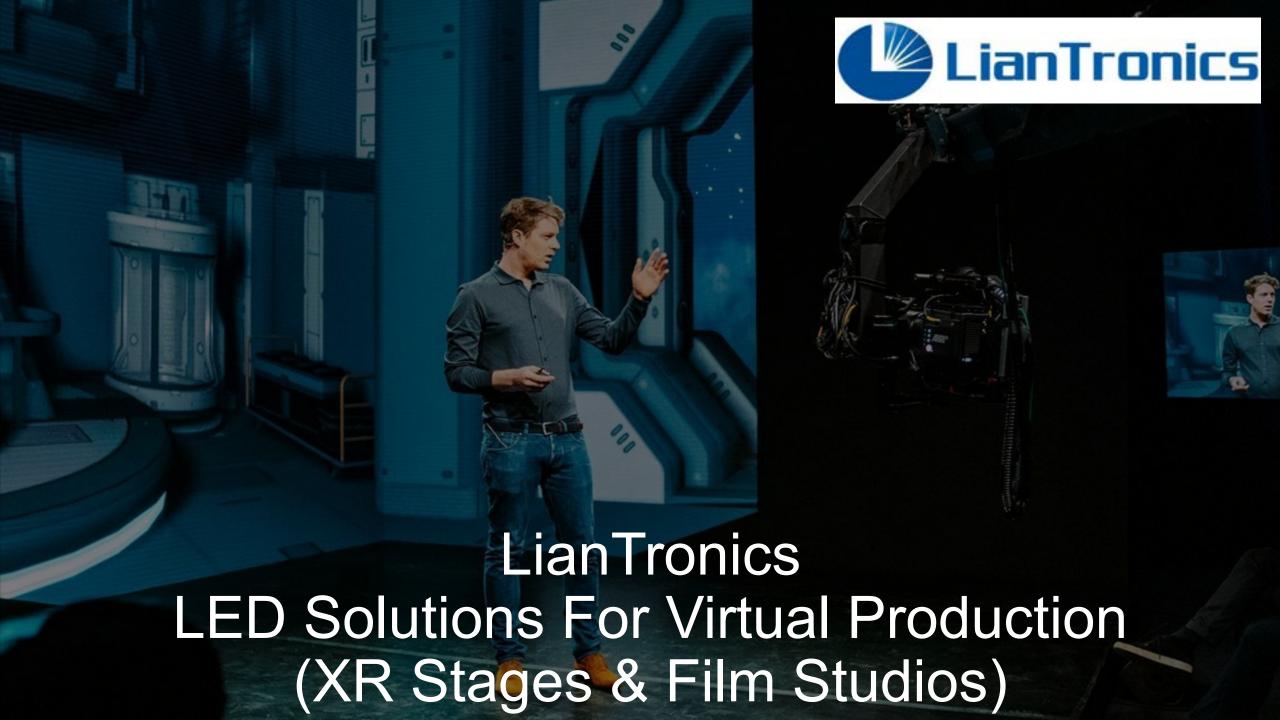

WHAT IS THE LED DIGITAL VIRTUAL STUDIO?

The most advanced LED display cooperates with virtual filming system, spatial positioning system and real-time rendering system to deliver astonishing professional video making effect in assistance and supplementary with peoplefocused operation.