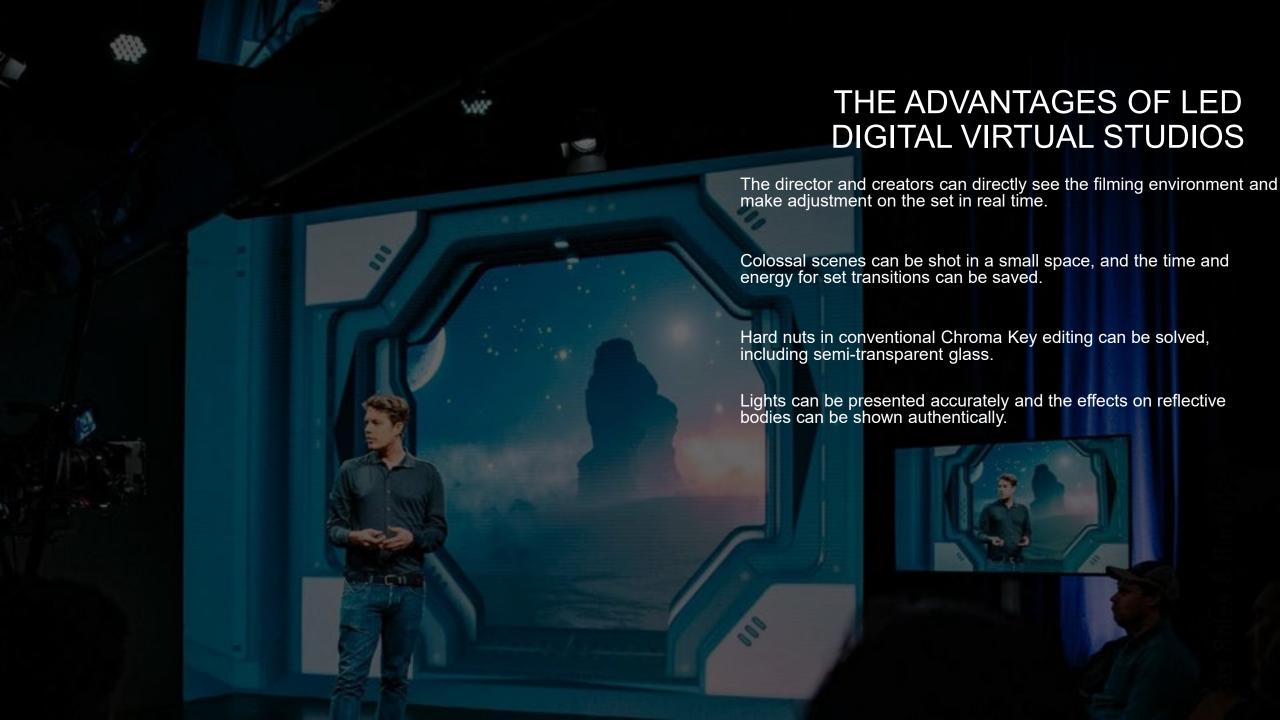

The most advanced LED display cooperates with virtual filming system, spatial positioning system and real-time rendering system to deliver astonishing professional video making effect in assistance and supplementary with peoplefocused operation.

WHAT IS THE LED DIGITAL VIRTUAL STUDIO?





#### XR scenarios



Film Production



Concert Activities



Product Launch



Game Live



Television Programing



# XR-System

System with XR application



### Higher requirements of XR for LED screens

# 8K HDR

HFR 120Hz/144Hz/240Hz

Precise Color

10bit/12bit Ultra low latency

## XR Product

Pilot 2.6

1000~1500 nit brightness

7680 Hz Refresh rate

16 Bit Gray level

Concave or convex