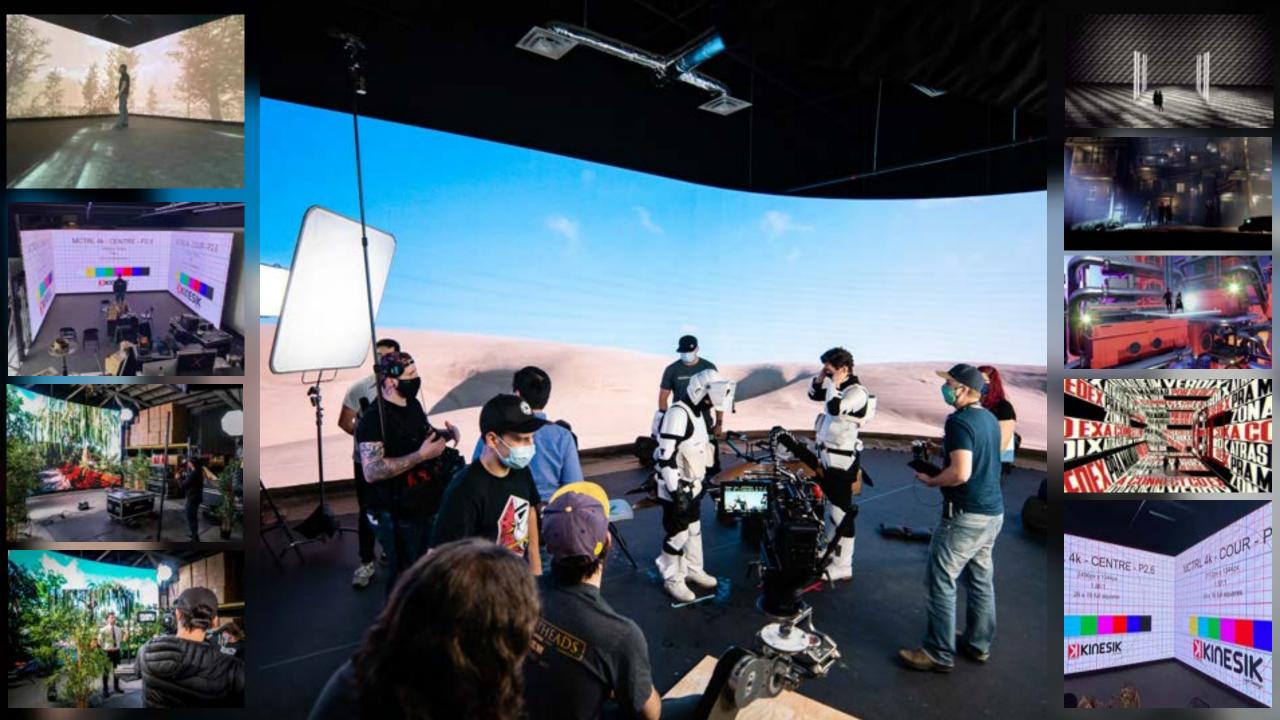

The most advanced LED display cooperates with virtual filming system, spatial positioning system and real-time rendering system to deliver astonishing professional video making effect in assistance and supplementary with peoplefocused operation.

WHAT IS THE LED DIGITAL VIRTUAL STUDIO?

# XR-System

System with XR application

### Higher requirements of XR for LED screens

# 8K HDR

HFR 120Hz/144Hz/240Hz

Precise Color

10bit/12bit Ultra low latency

## XR Product

Pilot 2.6

1000~1500 nit brightness

7680 Hz Refresh rate

16 Bit Gray level

Concave or convex