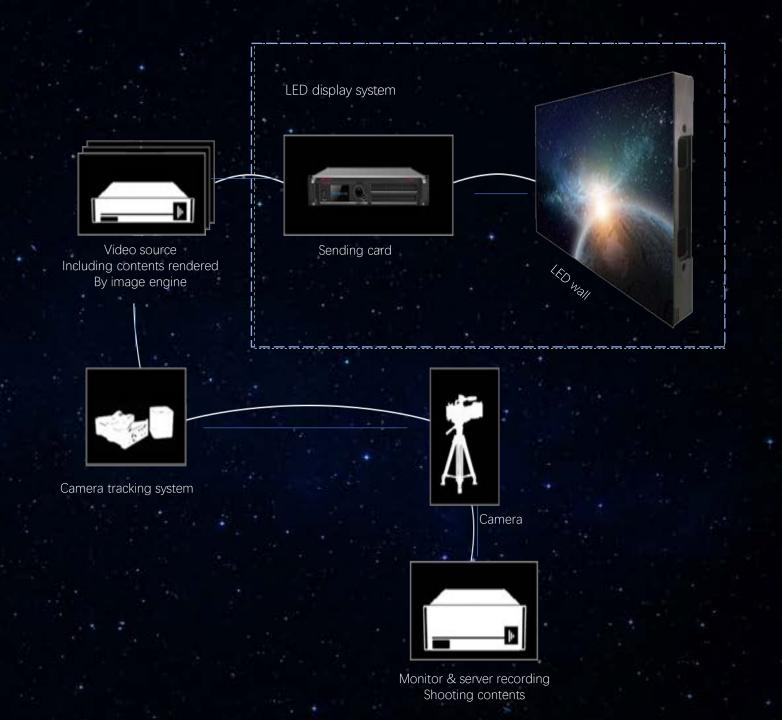

The most advanced LED display cooperates with virtual filming system, spatial positioning system and real-time rendering system to deliver astonishing professional video making effect in assistance and supplementary with peoplefocused operation.

WHAT IS THE LED DIGITAL VIRTUAL STUDIO?





#### XR scenarios



Film Production



Concert Activities



Product Launch



Game Live



Television Programing



# XR-System

System with XR application



### Higher requirements of XR for LED screens

# 8K HDR

HFR 120Hz/144Hz/240Hz

Precise Color

10bit/12bit Ultra low latency

## XR Product

Pilot 2.6

1000~1500 nit brightness

7680 Hz Refresh rate

16 Bit Gray level

Concave or convex